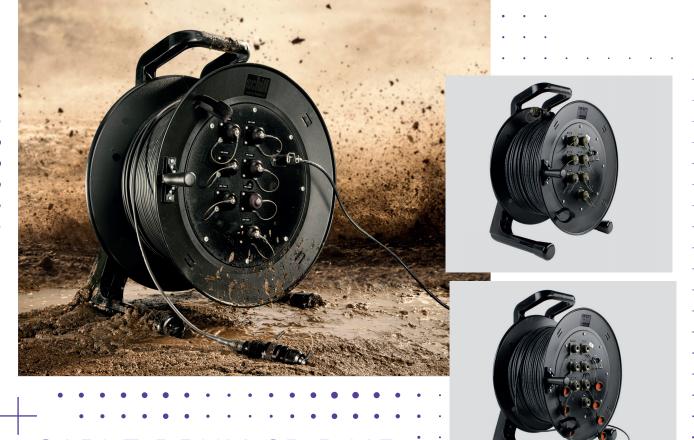

## CABLE DRUM 8P RJ45

## RUGGED 8-PORT CABLE DRUM COPPER SWITCH

The rugged cable drum with an integrated 8-port switch can establish an IT connection in portable communication systems over a distance of 100 m. The cable creates outdoor-suitable connections and transmits secure communication and data signals.

- + UP TO 100 M CAT7 CONNECTION
- + integrated 8-port RJ45 Switch
- + 10/100/1000 MBit
- + IP65
- + -40 °C to +75 °C operating
- + INTERFACE AT CABLE END
  - 1x 10/100/1000 MBit RJ45 OCC R Jack series ECRA0213UB0
- + INTERFACES AT CABLE DRUM
- 7x 10/100/1000 MBit RJ45 OCC R Jack series ECRC3103U00 1x IEC socket 250 V<sub>AC</sub>, 16 A